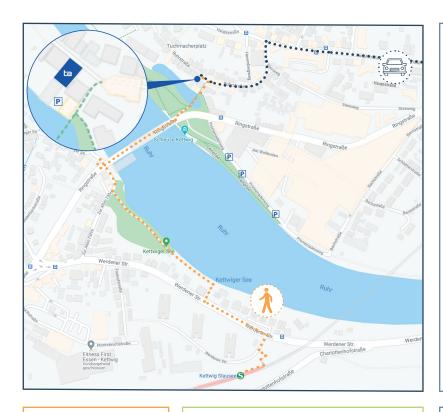

Follow **Werdener Straße** to the left for approx. 300 m and then turn right onto the footpath towards the river. Follow the footpath to the bridge and cross it. On the other side of the bridge, go down the stairs on the left and follow the path. Then turn left into **Ruhrstraße**. Our office is on the left (**Ruhrstraße 53**).

#### From the main station

Take the train **S6** from **Düsseldorf main station**or from **Essen main station**and get off at **Kettwig-Stausee**.

From there it is about a 10-minute walk to our office.

Follow **Werdener Straße** to the left for approx. 300 m and then turn right onto the footpath towards the river. Follow the footpath to the bridge and cross it. On the other side of the bridge, go down the stairs on the left and follow the path. Then turn left into **Ruhrstraße**. Our office is on the left (**Ruhrstraße 53**).

#### By car

If you arrive by car, the easiest way to reach us is via **Hauptstraße**. Turn off the **Hauptstraße** at No. 65 and follow the **Ruhrstraße** until the junction. You can use our parking lot directly at our office building and park in front of the last garage. Alternatively, you can park on the **Promenadenweg** and walk from there.