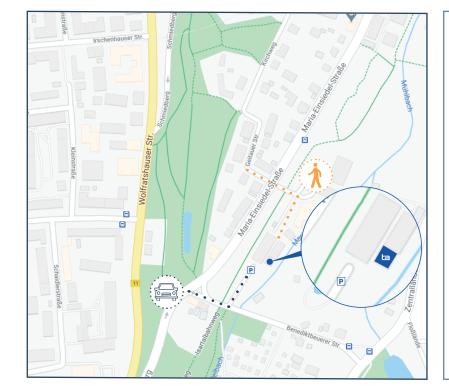

# TA Europe Munich | Directions

Address: Isarwinkel 8 81379 Munich Germany

Take the exit in the direction of Maria-**Einsiedel-Straße** and follow the street Maria-Einsiedel-Straße. After 550m you turn left into **Isarwinkel**. Follow the sidewalk behind the parking area on the right. Our office is in the rear building (Isarwinkel 8).

# From the main station

Take the subway (U2 / U1 /

U8 / U7) to Sendlinger Tor.

There, change to the subway **U3** in the direction

of **Fürstenried West** and get off at Thalkirchen (Tierpark).

Take the exit in the direction Maria-Einsiedel-Straße and follow the street Maria-Einsiedel-Straße. After 550m you turn left into **Isarwinkel**. Follow the sidewalk behind the parking area on the right. Our office is in the rear building (Isarwinkel 8).

## By car

If you are travelling by car, you can reach us via **Benediktbeuerer Straße.** There you will find our parking area, which you are welcome to use.

Don't hesitate to call should you have any questions: +49 (0) 89 69 31 29 30.