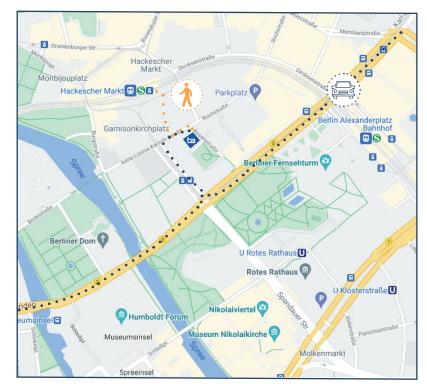

## From the Main Station

Take the S-Bahn S5, S7, S3 or S9 from Berlin Central Station and get off at Hackerscher Markt. From there it is about a

2 minute walk to our office.

Follow the street Henriette-Herz-Platz towards Litfaß-Platz until you reach the street An der Spandauer Brücke and turn right. Follow the street until the next cross street Anna-Louisa-Karsch-Straße and turn right. Rosenstraße is on the left-hand side (Rosenstraße 2). At the entrance next to the hotel is the office on the first floor.

## By Car

If you arrive by car, the easiest way to reach us is via **Bundesstraße 2** and turn into **Spandauer Straße**. Turn into the next cross street **Anna-Louisa-Karsch** and drive to the next junction. You can park your car in **Rosenstraße**. Alternatively, you can park on Rockstraße and walk from there.