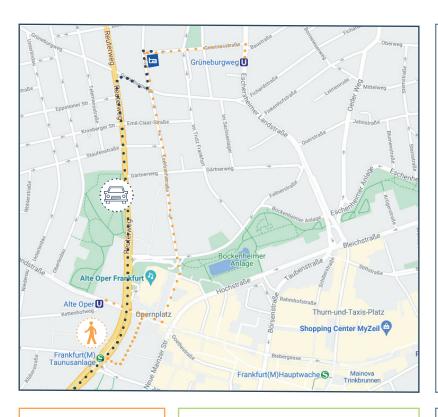

## From the Airport

Take the S8/9 in the direction of Hanau Central Station to Frankfurt Taunusanlage. From there you can reach the office by

foot in approx. 13 minutes.

Alternatively, travel 1 stop further to

Frankfurt Hauptwache. Here, change to the

U3 in the direction of Oberursel and get off
at Grüneburgweg. From there it is about 3

minutes walk to our office.

#### From the Main Station

Take the S-Bahn S2/3/4/5/6/8 from Frankfurt main station and get off at Frankfurt
Taunusanlage. From there it

is about 13 minutes walk to our office. Choose the exit **Alte Oper**, walk past it on the right and straight into **Leerbachstraße**. Follow the road for about 7 min and you will reach our office.

Alternatively, travel 1 stop further to Frankfurt Hauptwache. Here, change to U3 in the direction of Oberursel and travel to Grüneburgweg. From there it is a 3-minute walk to our office. You can reach our office either via Grüneburgweg or directly via Gervinusstraße.

# Adress:

Gervinusstraße 17 60322 Frankfurt (Main) Germany

### By Car

The easiest way to reach us is via the A5 (Autobahn). Take the Frankfurter Kreuz slip road and exit at Frankfurt Westkreuz. Via the road 648, you will reach Theodor-Heuss-Allee. Follow the road until you reach Mainzer Landstraße and turn left. Continue until you reach Grüneburgweg and turn right, to turn left at the next crossroad Leerbachstraße. The journey time is 20–30 min depending on traffic. You can use an underground parking space by prior arrangement.